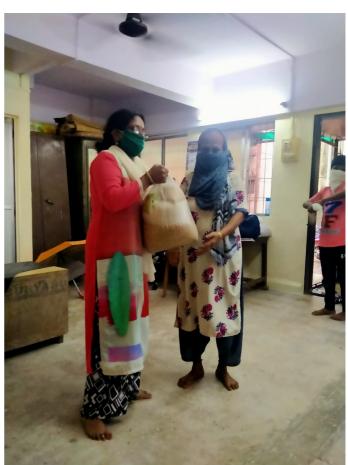

Dear Trustees,

We acknowledge the receipt of Rs. 75,000 (Rupees seventy five thousand only) from Step Up charitable foundation dated 07 July 2020.

Thank you very much for accepting our request and supporting our monthly rations to families in our relocation colonies. For the month of July a total of 125 families were supported with basic essentials, 5 Kg each of Rice and Wheat, 1Kg each of Sugar, Dal and Oil. The location-wise distribution of families is as follows:

Kokari Agar - 3 Maharashtra Nagar - 7 Lallubhai compound - 24 Natwar Parikh compound - 33 PMGP colony - 58

The total Food grain purchase bill is Rs 75,390 which was advanced by SPARC and reimbursed by Step Up Charitable Trust. A few photographs of the distribution and the purchase receipt are included below for your records.