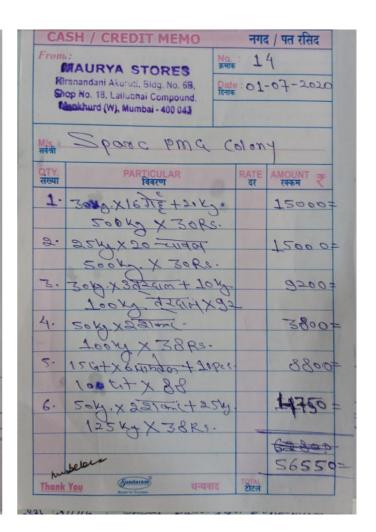

Kokari Agar - 3 Maharashtra Nagar - 7 Lallubhai compound - 24 Natwar Parikh compound - 33 PMGP colony - 58

The total Food grain purchase bill is Rs 75,390 which was advanced by SPARC and reimbursed by Step Up Charitable Trust. A few photographs of the distribution and the purchase receipt are included below for your records.

We thank you again for your generosity.

Yours truly.

Sheela Patel Director, SPARC.

Sheela Patel

Bills: Rs 18,840 + Rs. 56,550 = Rs 75,390.

| MAURYA STORES Hiranandani Akuruti, Bidg. No. 6B, Shop No. 18, Lallubhai Compound. Mankhurd (W), Mumbai - 400 043 |                     | No. 15  Date: 01-07-2025 |       |          |
|------------------------------------------------------------------------------------------------------------------|---------------------|--------------------------|-------|----------|
| M/s<br>सर्वत्री                                                                                                  | Space Lally         | lbhi                     |       |          |
| QTY.<br>संख्या                                                                                                   | PARTICULAR<br>विवरण |                          | RATE  | AMOUNT ₹ |
| 1.                                                                                                               | John gre            | -                        |       | 300      |
| 2.                                                                                                               | John - alder        |                          |       | 300      |
| 3.                                                                                                               | 1 mg dearing        |                          |       | 92       |
| 4.                                                                                                               | I'm Brand           |                          |       | 38       |
| 2.                                                                                                               | - 1 1/2 - e1/24     |                          |       | 55       |
|                                                                                                                  | Ore bill a          | too                      |       | 785      |
|                                                                                                                  | No. of B.11         | S                        |       | 724      |
|                                                                                                                  | Total bil           | ) our                    | 1.    | 1884     |
|                                                                                                                  | Melar               |                          |       |          |
| Thank                                                                                                            | W Condessor         | वाद                      | TOTAL |          |