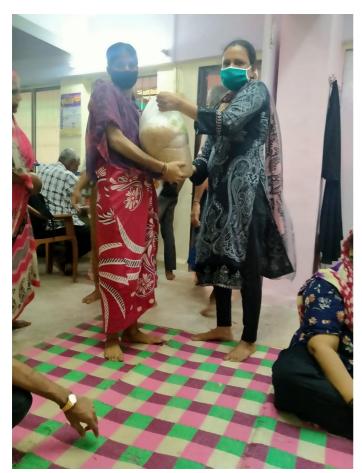

Dear Trustees,

We acknowledge the receipt of Rs. 75,000 (Rupees seventy five thousand only) from Step Up charitable foundation dated 07 July 2020.

Thank you very much for accepting our request and supporting our monthly rations to families in our relocation colonies. For the month of July a total of 125 families were supported with basic essentials, 5 Kg each of Rice and Wheat, 1Kg each of Sugar, Dal and Oil. The location-wise distribution of families is as follows:

Kokari Agar - 3 Maharashtra Nagar - 7 Lallubhai compound - 24 Natwar Parikh compound - 33 PMGP colony - 58

The total Food grain purchase bill is Rs 75,390 which was advanced by SPARC and reimbursed by Step Up Charitable Trust. A few photographs of the distribution and the purchase receipt are included below for your records.