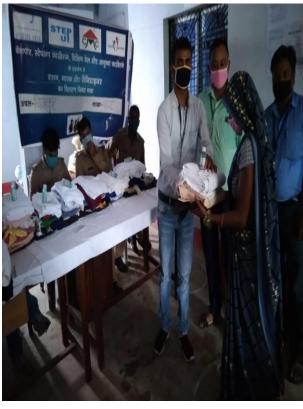

# Photographs

# सेटअप फाउंडेशन ने किया राशन कपड़ा, मास्क, सैनिटाइनर का वितरण

चित्रक्ट विकास मानिकपुर तहसील में कैशपार कार्यालय में कैशपार, सेटअप फाउंडेशन के सहयोग से क्षेत्र की गरीब निर्धः

असहाय महिलाओं को राशन, कपड़ा, मास्क, सैनिटाइजर का वितरण किया गया,वितरण कार्यक्रम में 1 दर्जन से अधिक निर्धन परिवारों की महिलाओं को राहत सामग्री दिया गया कार्यक्रम में मुख्य रूप से आंचलिक प्रबंधक विनय कुमार मिश्रा,मानिकपुर तहसीलदार शशीकांत मणि, इलाहाबाद बैंक फील्ड ऑफिसर संतोष कुमार,वा मानिकपुर कैशपार शाखा प्रबंधक बुजेश कुमार यादव और सभी कर्मचारी मौजूद रहे।