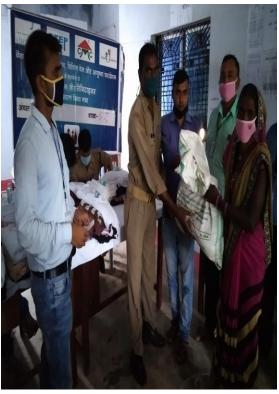

# Photographs

# सेटअप फाउंडेशन ने किया राशन कपड़ा, मास्क, सैनिटाइनर का वितरण

चित्रक्ट विकास मानिकपुर तहसील में कैशपार कार्यालय में कैशपार, सेटअप फाउंडेशन के सहयोग से क्षेत्र की गरीब निर्धः

असहाय महिलाओं को राशन, कपड़ा, मास्क, सैनिटाइजर का वितरण किया गया,वितरण कार्यक्रम में 1 दर्जन से अधिक निर्धन परिवारों की महिलाओं को राहत सामग्री दिया गया कार्यक्रम में मुख्य रूप से आंचलिक प्रबंधक विनय कुमार मिश्रा,मानिकपुर तहसीलदार शशीकांत मणि, इलाहाबाद बैंक फील्ड ऑफिसर संतोष कुमार,वा मानिकपुर कैशपार शाखा प्रबंधक बुजेश कुमार यादव और सभी कर्मचारी मौजूद रहे।