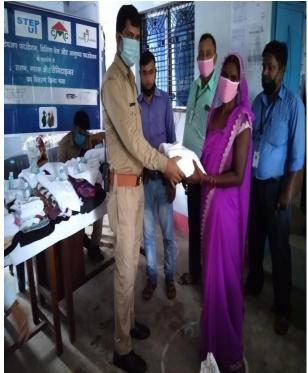

# Photographs

# सेटअप फाउंडेशन ने किया राशन कपड़ा, मास्क, सैनिटाइनर का वितरण

चित्रक्ट विकास मानिकपुर तहसील में कैशपार कार्यालय में कैशपार, सेटअप फाउंडेशन के सहयोग से क्षेत्र की गरीब निर्धः

असहाय महिलाओं को राशन, कपड़ा, मास्क, सैनिटाइजर का वितरण किया गया,वितरण कार्यक्रम में 1 दर्जन से अधिक निर्धन परिवारों की महिलाओं को राहत सामग्री दिया गया कार्यक्रम में मुख्य रूप से आंचलिक प्रबंधक विनय कुमार मिश्रा,मानिकपुर तहसीलदार शशीकांत मणि, इलाहाबाद बैंक फील्ड ऑफिसर संतोष कुमार,वा मानिकपुर कैशपार शाखा प्रबंधक बुजेश कुमार यादव और सभी कर्मचारी मौजूद रहे।