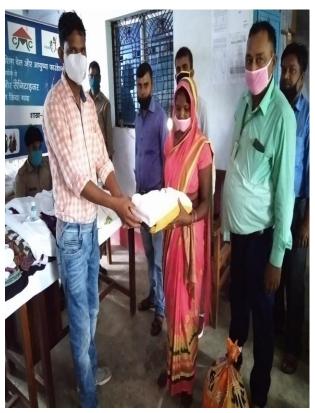

# Photographs

# सेटअप फाउंडेशन ने किया राशन कपड़ा, मास्क, सैनिटाइनर का वितरण

चित्रक्ट विकास मानिकपुर तहसील में कैशपार कार्यालय में कैशपार, सेटअप फाउंडेशन के सहयोग से क्षेत्र की गरीब निर्धः

असहाय महिलाओं को राशन, कपड़ा, मास्क, सैनिटाइजर का वितरण किया गया,वितरण कार्यक्रम में 1 दर्जन से अधिक निर्धन परिवारों की महिलाओं को राहत सामग्री दिया गया कार्यक्रम में मुख्य रूप से आंचलिक प्रबंधक विनय कुमार मिश्रा,मानिकपुर तहसीलदार शशीकांत मणि, इलाहाबाद बैंक फील्ड ऑफिसर संतोष कुमार,वा मानिकपुर कैशपार शाखा प्रबंधक बुजेश कुमार यादव और सभी कर्मचारी मौजूद रहे।