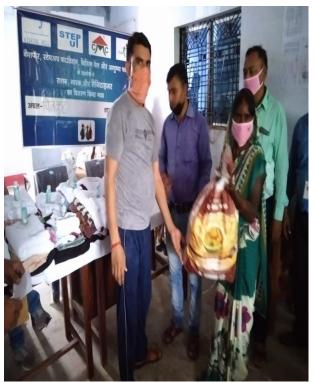

# Photographs

# सेटअप फाउंडेशन ने किया राशन कपड़ा, मास्क, सैनिटाइनर का वितरण

चित्रक्ट विकास मानिकपुर तहसील में कैशपार कार्यालय में कैशपार, सेटअप फाउंडेशन के सहयोग से क्षेत्र की गरीब निर्धः

असहाय महिलाओं को राशन, कपड़ा, मास्क, सैनिटाइजर का वितरण किया गया,वितरण कार्यक्रम में 1 दर्जन से अधिक निर्धन परिवारों की महिलाओं को राहत सामग्री दिया गया कार्यक्रम में मुख्य रूप से आंचलिक प्रबंधक विनय कुमार मिश्रा,मानिकपुर तहसीलदार शशीकांत मणि, इलाहाबाद बैंक फील्ड ऑफिसर संतोष कुमार,वा मानिकपुर कैशपार शाखा प्रबंधक बुजेश कुमार यादव और सभी कर्मचारी मौजूद रहे।