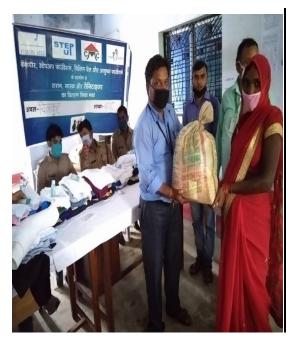

# Photographs

# सेटअप फाउंडेशन ने किया राशन कपड़ा, मास्क, सैनिटाइनर का वितरण

चित्रक्ट विकास मानिकपुर तहसील में कैशपार कार्यालय में कैशपार, सेटअप फाउंडेशन के सहयोग से क्षेत्र की गरीब निर्धः

असहाय महिलाओं को राशन, कपड़ा, मास्क, सैनिटाइजर का वितरण किया गया,वितरण कार्यक्रम में 1 दर्जन से अधिक निर्धन परिवारों की महिलाओं को राहत सामग्री दिया गया कार्यक्रम में मुख्य रूप से आंचलिक प्रबंधक विनय कुमार मिश्रा,मानिकपुर तहसीलदार शशीकांत मणि, इलाहाबाद बैंक फील्ड ऑफिसर संतोष कुमार,वा मानिकपुर कैशपार शाखा प्रबंधक बुजेश कुमार यादव और सभी कर्मचारी मौजूद रहे।