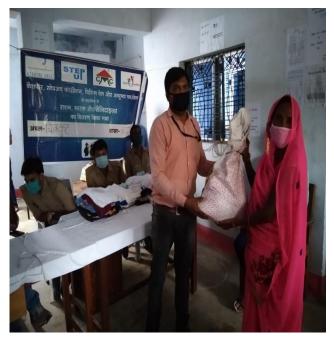

# Photographs

# सेटअप फाउंडेशन ने किया राशन कपड़ा, मास्क, सैनिटाइनर का वितरण

चित्रक्ट विकास मानिकपुर तहसील में कैशपार कार्यालय में कैशपार, सेटअप फाउंडेशन के सहयोग से क्षेत्र की गरीब निर्धः

असहाय महिलाओं को राशन, कपड़ा, मास्क, सैनिटाइजर का वितरण किया गया,वितरण कार्यक्रम में 1 दर्जन से अधिक निर्धन परिवारों की महिलाओं को राहत सामग्री दिया गया कार्यक्रम में मुख्य रूप से आंचलिक प्रबंधक विनय कुमार मिश्रा,मानिकपुर तहसीलदार शशीकांत मणि, इलाहाबाद बैंक फील्ड ऑफिसर संतोष कुमार,वा मानिकपुर कैशपार शाखा प्रबंधक बुजेश कुमार यादव और सभी कर्मचारी मौजूद रहे।